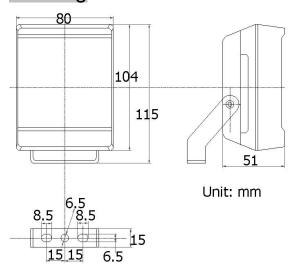

|
| S-SG6-120-IR |      | 120°    | 12m                 |

\*IR distance is tested by Sony 1/3 CCD Camera with 0.01LX.

To achieve the distance needed, please pay attention to your camera specification and lens before purchase. It is normal phenomenon that distance may vary due to different cameras and lens.

## Adjustment and installation



#### This side must be downward!

- 1. Both wires of power and led panel must be downward to avoid water in.
- 2. Power wire must be grounded and lighting protection measure must be done.
- 3. Adjust the bolt of brightness, sensor and time slightly, do not be so rude.
- 4. Install and adjust by professional electrician or quality technician.
- 5. Do not open the case and remove the power supply.

### **Product Certificate**



## Drawing