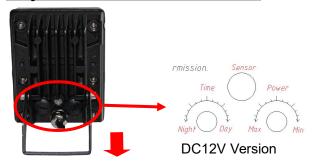

## Adjustment and installation

#### This side must be downward!

- 1. Both wires of power and led panel must be downward to avoid water in.
- 2. Power wire must be grounded and lighting protection measure must be done.
- 3. Adjust the bolt of brightness, sensor and time slightly, do not be so rude.
- 4. Install and adjust by professional electrician or quality technician.
- 5. Do not open the case and remove the power supply.