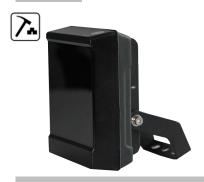

# S-SG6-IR IR Illuminator

- Deliver high power infrared light for CCTV & IP camera at night time and improve performance of camera to get clear pictures.
- Manual adjust power and sensitivity of light sensor.
- 2 years warranty.
- IK10 approved.

## **Technical Specification**

LED type: 6 pieces high power IR LED Wavelength: 740nm/850nm/940nm

Beam angle: 15 to 120°

Beam distance: 80m to 12m (850nm)

Bracket: wall mount bracket Working voltage: DC12V/AC24V

Current: 800mA/500mA (adjustable) (850nm)

Day/night switch: automatic

Working temperatures: -30°C to 50°C

Protection level: IP66

Color: black

Panel: Vandal proof PC panel

Housing: aluminum die-casting housing