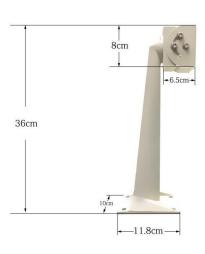

## Bracket(optional)

Wall Bracket Material: Aluminum alloy Size: 360\*118\*100mm N.W.: 0.8KG