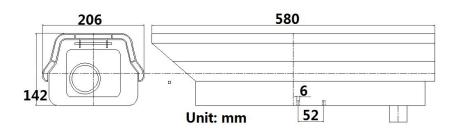

## Technical Specification

Outer size: L580\*W206\*H142mm Internal space for camera: L580\*W206\*H142mm Lock catch: Stainless steel N. W.: 3.3KG Including transparent glass and camera holder