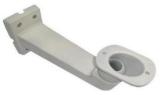

## Bracket(optional)

Cable Management Bracket Material: Aluminum alloy Size: L250mm\*W67\*H40mm Base size: L120mm\*W84mm Angle of elevation: 65°, Angle of horizontal: 350° N.W.: 0.8KG