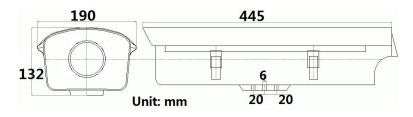

## **Technical Specification**

Outer size: L445\*W190\*H132mm Internal space for camera: L330mm\*W120mm\*H90mm N. W.: 3KG Including transparent glass and camera holder