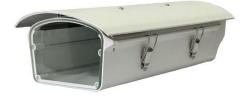

## Camera Housing S-HZ33

## Feature

- Strong and heavy aluminium alloy housing for all weather used.
- IP66 waterproof and dustproof.

• The internal installation space is sufficient to install most IP cameras, CCTV cameras on the market, such as large intelligent traffic cameras and cameras with telephoto lenses can be installed.