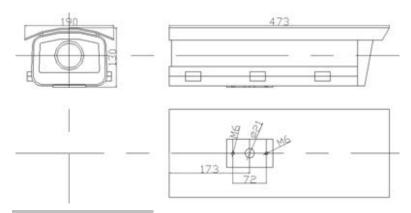

### **Technical Specification**

Outer size: L473mm\*W190mm\*H130mm

Window size: L128mm\*H71mm

Internal space for camera: L380mm\*W135mm\*H90mm

N. W.: 2KG

Including transparent glass and camera holder