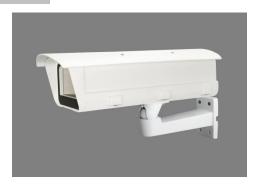

# **Camera Housing**

## S-HZ60

### **Feature**

- HZ60 camera housing is made of PC+PBT plastic alloy, with double-layer sun-shield and up-lifting cover structure with drop-protected rope inside.
- It has good explosion-proof and anti-corrosion functions and meets the requirements of IK10 explosion-proof and protection grade of IP68.
- The internal installation space is sufficient to install most IP cameras, CCTV cameras on the market, such as large intelligent traffic cameras and cameras with telephoto lenses can be installed.