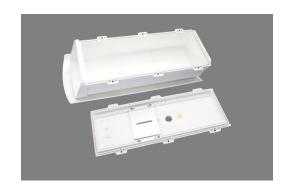

### **Feature**

- HZ60 camera housing is made of PC+PBT plastic alloy, with double-layer sun-shield and up-lifting cover structure with drop-protected rope inside.
- It has good explosion-proof and anti-corrosion functions and meets the requirements of IK10 explosion-proof and protection grade of IP68.
- The internal installation space is sufficient to install most IP cameras, CCTV cameras on the market, such as large intelligent traffic cameras and cameras with telephoto lenses can be installed.

### **Technical Specification**

Outer size: L473mm\*W190mm\*H130mm

Window size: L128mm\*H71mm

Internal space for camera: L380mm\*W135mm\*H90mm

N. W.: 2KG

Including transparent glass and camera holder