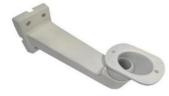

## Bracket(optional)

Cable Management Bracket

Material: Aluminum alloy

Size: L250mm\*W67\*H40mm Base size: L120mm\*W84mm

Angle of elevation: 65°, Angle of horizontal: 350°

N.W.: 0.8KG