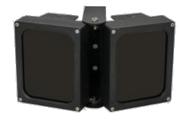

### **GOLDEN H SERIES IR ILLUMINATOR**

# S-H122-IR

- The H series high power IR illuminator is a top quality LED light source of night illumination with the longest service life.
- Deliver high power infrared light for CCTV & IP camera at night time and improve performance of camera to get clear pictures.
- 50,000 hours lifetime of LED.
- 3/5 years warranty.

### **Professional Design**

- Two stages of constant current circuit avoid LED away from instantly impulse impact when started.
- 50% design margin and accurate constant current circuit drive not only develop excellent performance of LED but maintain whole product a super long life of 10 years.
- Low failure rate of products is guaranteed by the professional in-house optimized independent circuit technology, which has been widely used in the illuminators for more than 5 years.
- Wide edge of silica gel circle and water stop line ensure IP66 waterproof and dustproof level.
- Twice direct cooling heat sink processing enable to increase the cooling coefficient and prolong the service life of the product.
- Patent design hexagonal spherical light sensor more accurately responses ambient brightness and improves accuracy of automatic light control.
- Flexible angle-adjustable bracket can extend the illuminance range widely.
- Robust cooling fin design is available the illuminator working at -40°C to 50°C.
- Super energy saving circuit with low electrical power consumption.

### **Qualified Material**

- Super power dot-matrix IR LED with strong light effect, long service life and low light decline feature.
- High efficient twice optical lens processing achieves 90% of the luminous efficiency.
- The housing adopts high thermal conductivity aluminum to enhance heat dispersion property.
- Stainless steel bracket and screw ensure low maintenance.