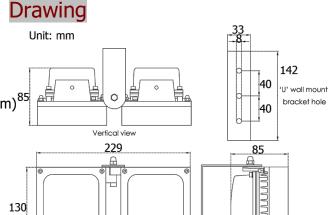

Cable length 1.3meter

Wall mounting "U" bracket Mounting

-40°C to 50°C Temperature

Grade of protection IP66 Color Black

Housing Aluminum

Panel High light transmittance toughened glass

Net weight 2.8kg Gross weight 3.4kg

Dimension 229\*130\*85mm Packing dimension 400\*230\*180mm