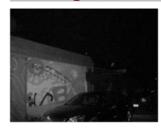

rocessing achieves 90% of the luminous efficiency.
- The housing adopts high thermal conductivity aluminum to enhance heat dispersion property.
- Stainless steel bracket and screw ensure low maintenance.

### Wide Range of Application

 Recommended for security at ports, railway systems, border, prisons, traffic LPR/ANPR, ITS as well as large public places surveillance.

### **Basic Function**

- •To improve performance of the weak light camera and enhancing the picture effects at night
- Conventional night monitoring
- •The function of video analysis at night
- Reduce signal noise and other image distortion
- Reduce the network bandwidth requirements
- •Energy saving by power factor correction
- •Reduce the equipment cost
- Lower cost of installing and wiring

# Viewing Picture at Night





With IR

Without IR



### **GOLDEN H SERIES IR ILLUMINATOR**

### **Picture**

### **Product Certificate**









# **Technical Specification**

LED type 24pcs 2W dot-matrix IR LED 740nm/850nm/940nm Wavelength AC85-265V/DC12V/AC24V Voltage

44W (50% design margin)(850nm)<sup>85</sup> Power consumption Day and night switch Auto (build in photocell)

Cable length 1.3meter

Wall mounting "U" bracket Mounting

-40°C to 50°C Temperature

Grade of protection IP66 Color Black

Housing Aluminum

Panel High light transmittance toughened glass

Net weight 2.8kg Gross weight 3.4kg

Dimension 229\*130\*85mm Packing dimension 400\*230\*180mm

### Model for selection

| Model         | Beam angle | IR distance(850nm) |
|---------------|------------|--------------------|
| S-H122-15-IR  | 15°-30°