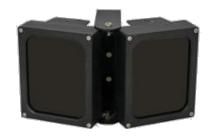

### **GOLDEN H SERIES IR ILLUMINATOR**

# S-H122-IR

- The H series high power IR illuminator is a top quality LED light source of night illumination with the longest service life.
- Deliver high power infrared light for CCTV & IP camera at night time and improve performance of camera to get clear pictures.
- 50,000 hours lifetime of LED.
- 3/5 years warranty.

### **Professional Design**

- Two stages of constant current circuit avoid LED away from instantly impulse impact when started.
- 50% design margin and accurate constant current circuit drive not only develop excellent performance of LED but maintain whole product a super long life of 10 years.
- Low failure rate of products is guaranteed by the professional in-house optimized independent circuit technology, which has been widely used in the illuminators for more than 5 years.
- Wide edge of silica gel circle and water stop line ensure IP66 waterproof and dustproof level.
- Twice direct cooling heat sink processing enable to increase the cooling coefficient and prolong the service life of the product.
- Patent design hexagonal spherical light sensor more accurately responses ambient brightness and improves accuracy of automatic light control.
- Flexible angle-adjustable bracket can extend the illuminance range widely.
- Robust cooling fin design is available the illuminator working at -40°C to 50°C.
- Super energy saving circuit with low electrical power consumption.

### **Qualified Material**

- Super power dot-matrix IR LED with strong light effect, long service life and low light decline feature.
- High efficient twice optical lens processing achieves 90% of the luminous efficiency.
- The housing adopts high thermal conductivity aluminum to enhance heat dispersion property.
- Stainless steel bracket and screw ensure low maintenance.