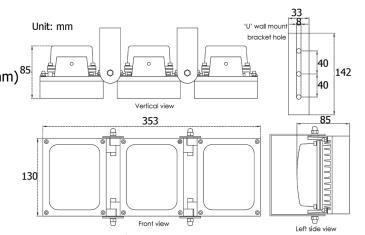

## **Product Certificate**

**Drawing** 

Cable length 1.3meter

Mounting Wall mounting "U" bracket

-40°C t o 50°C Temperature

Grade of protection IP66 Color Black

Housing Aluminium

Panel High light transmittance toughened glass

Net weight 4.2kg Gross weight 5.1kg

Dimension 353\*130\*85mm Packing dimension 590\*230\*180mm