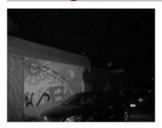

rocessing achieves 90% of the luminous efficiency.
- The housing adopts high thermal conductivity aluminum to enhance heat dispersion property.
- Stainless steel bracket and screw ensure low maintenance.

### Wide Range of Application

 Recommended for security at ports, railway systems, border, prisons, traffic LPR/ANPR, ITS as well as large public places surveillance.

### **Basic Function**

- •To improve performance of the weak light camera and enhancing the picture effects at night
- Conventional night monitoring
- •The function of video analysis at night
- Reduce signal noise and other image distortion
- Reduce the network bandwidth requirements
- •Energy saving by power factor correction
- •Reduce the equipment cost
- Lower cost of installing and wiring

# Viewing Picture at Night





With IR

Without IR



## **GOLDEN H SERIES IR ILLUMINATOR**

### **Picture**

## **Product Certificate**



**Drawing** 







# **Technical Specification**

LED type 36pcs 2W dot-matrix IR LED 740nm/850nm/940nm Wavelength AC85-265V/DC12V/AC24V Voltage

66W (50% design margin)(850nm)<sup>85</sup> Power consumption

Auto (build in photocell) Day and night switch

Cable length 1.3meter

Mounting Wall mounting "U" bracket

-40°C t o 50°C Temperature

Grade of protection IP66 Color Black

Housing Aluminium

Panel High light transmittance toughened glass

Net weight 4.2kg Gross weight 5.1kg

Dimension 353\*130\*85mm Packing dimension 590\*230\*180mm

### Model for selection

| Model         | Beam angle  | IR distance(850nm) |
|---------------|-------------|--------------------|
| S-H123-