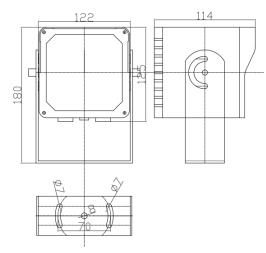

### Dimension

## Specification

| Model                | S-SZN3103-W-D                                                                                                           | S-SZN3103-W-H                                                                                                                                                                                               |
|----------------------|-------------------------------------------------------------------------------------------------------------------------|-------------------------------------------------------------------------------------------------------------------------------------------------------------------------------------------------------------|
| Main Processor       | High performance MCU                                                                                                    |                                                                                                                                                                                                             |
| LED Type             | 16pcs Cree 5W high bright white light LED                                                                               |                                                                                                                                                                                                             |
| Color Temperature    | 6000-6500k                                                                                                              |                                                                                                                                                                                                             |
| Wavelength           | 400-780nm                                                                                                               |                                                                                                                                                                                                             |
| Center Intensity     | 150lx@20m                                                                                                               |                                                                                                                                                                                                             |
| Beam Angle           | 10°(standard), 30°, 45° (optional)                                                                                      |                                                                                                                                                                                                             |
| Day/night Switch     | Environmental brightness detection,                                                                                     | Support camera control                                                                                                                                                                                      |
|                      | switch on under low illumination                                                                                        |                                                                                                                                                                                                             |
| Strobe Interface     | Support video and strobe synchronization                                                                                |                                                                                                                                                                                                             |
| Strobe Mode          | Mode D: Compatible with Dahua's ITS<br>camera. Continuous strobe light under<br>100Hz frequency, duty cycle adjustable. | Mode H: Strobe frequency is in accordance<br>with doubling pulse of camera, duty cycle is<br>adjustable and continuous working (Duty cycle<br>of Hikvision camera should be <50%)<br>False pulse protection |
| Power Supply         | AC110V/AC165-265V                                                                                                       |                                                                                                                                                                                                             |
| Power Consumption    | Average≤35W, Peak:180W                                                                                                  |                                                                                                                                                                                                             |
| Best Distance        | 15-28m, width 5-10m                                                                                                     |                                                                                                                                                                                                             |
| Synchronization Port | 1 Strobe trigger input                                                                                                  |                                                                                                                                                                                                             |
| Trigger Method       | Low electrical level / switching value                                                                                  |                                                                                                                                                                                                             |
| Housing Material     | Aluminum+toughened glass                                                                                                |                                                                                                                                                                                                             |
| Cooling              | Heating dissipating housing                                                                                             |                                                                                                                                                                                                             |
| Lightning Protection | Common mode 4KV, Different mode 2KV                                                                                     |                                                                                                                                                                                                             |
| Protection Level     | IP67                                                                                                                    |                                                                                                                                                                                                             |
| Working Temperature  | -40~+60°C                                                                                                               |                                                                                                                                                                                                             |
| Storage Temperature  | -40∼+85°C                                                                                                               |                                                                                                                                                                                                             |
| N.W                  | 2.4kg                                                                                                                   |                                                                                                                                                                                                             |
| Size                 | 122*125*134mm                                                                                                           |                                                                                                                                                                                                             |