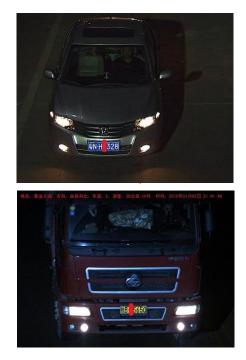

#### **Product Overview**

S-SZN3103-W is a high power and smart performance digital pulse strobe lamp applying for Intelligent Traffic System applications. It's suitable for traffic crossing; urban road and high way for number plate recognition and speed measurement. Complied with latest professional strobe control circuit, it can accurately control strobe flash time, brightness and output of high instantaneous power. It has rapid recycling time and long lifespan, through synchronization with the strobe lamp, ITS cameras can obtain clear pictures of number plate, vehicle body and cab under any kind of environment with less influence of human eye.

## Specification

| Model                | S-SZN3103-W-D                                                                                                           | S-SZN3103-W-H                                                                                                                                                                                               |
|----------------------|-------------------------------------------------------------------------------------------------------------------------|-------------------------------------------------------------------------------------------------------------------------------------------------------------------------------------------------------------|
| Main Processor       | High performance MCU                                                                                                    |                                                                                                                                                                                                             |
| LED Type             | 16pcs Cree 5W high bright white light LED                                                                               |                                                                                                                                                                                                             |
| Color Temperature    | 6000-6500k                                                                                                              |                                                                                                                                                                                                             |
| Wavelength           | 400-780nm                                                                                                               |                                                                                                                                                                                                             |
| Center Intensity     | 150lx@20m                                                                                                               |                                                                                                                                                                                                             |
| Beam Angle           | 10°(standard), 30°, 45° (optional)                                                                                      |                                                                                                                                                                                                             |
| Day/night Switch     | Environmental brightness detection,                                                                                     | Support camera control                                                                                                                                                                                      |
|                      | switch on under low illumination                                                                                        |                                                                                                                                                                                                             |
| Strobe Interface     | Support video and strobe synchronization                                                                                |                                                                                                                                                                                                             |
| Strobe Mode          | Mode D: Compatible with Dahua's ITS<br>camera. Continuous strobe light under<br>100Hz frequency, duty cycle adjustable. | Mode H: Strobe frequency is in accordance<br>with doubling pulse of camera, duty cycle is<br>adjustable and continuous working (Duty cycle<br>of Hikvision camera should be <50%)<br>False pulse protection |
| Power Supply         | AC110V/AC165-265V                                                                                                       |                                                                                                                                                                                                             |
| Power Consumption    | Average≤35W, Peak:180W                                                                                                  |                                                                                                                                                                                                             |
| Best Distance        | 15-28m, width 5-10m                                                                                                     |                                                                                                                                                                                                             |
| Synchronization Port | 1 Strobe trigger input                                                                                                  |                                                                                                                                                                                                             |
| Trigger Method       | Low electrical level / switching value                                                                                  |                                                                                                                                                                                                             |
| Housing Material     | Aluminum+toughened glass                                                                                                |                                                                                                                                                                                                             |
| Cooling              | Heating dissipating housing                                                                                             |                                                                                                                                                                                                             |
| Lightning Protection | Common mode 4KV, Different mode 2KV                                                                                     |                                                                                                                                                                                                             |
| Protection Level     | IP67                                                                                                                    |                                                                                                                                                                                                             |
| Working Temperature  | -40~+60°C                                                                                                               |                                                                                                                                                                                                             |
| Storage Temperature  | -40∼+85°C                                                                                                               |                                                                                                                                                                                                             |
| N.W                  | 2.4kg                                                                                                                   |                                                                                                                                                                                                             |
| Size                 | 122*125*134mm                                                                                                           |                                                                                                                                                                                                             |