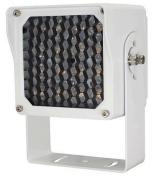

#### **Product Overview**

S-SZN3103-W is a high power and smart performance digital pulse strobe lamp applying for Intelligent Traffic System applications. It's suitable for traffic crossing; urban road and high way for number plate recognition and speed measurement. Complied with latest professional strobe control circuit, it can accurately control strobe flash time, brightness and output of high instantaneous power. It has rapid recycling time and long lifespan, through synchronization with the strobe lamp, ITS cameras can obtain clear pictures of number plate, vehicle body and cab under any kind of environment with less influence of human eye.

## Specification

| Model                | S-SZN3103-W-D                                                                                                           | S-SZN3103-W-H                                                                                                                                                                                               |
|----------------------|-------------------------------------------------------------------------------------------------------------------------|-------------------------------------------------------------------------------------------------------------------------------------------------------------------------------------------------------------|
| Main Processor       | High performance MCU                                                                                                    |                                                                                                                                                                                                             |
| LED Type             | 16pcs Cree 5W high bright white light LED                                                                               |                                                                                                                                                                                                             |
| Color Temperature    | 6000-6500k                                                                                                              |                                                                                                                                                                                                             |
| Wavelength           | 400-780nm                                                                                                               |                                                                                                                                                                                                             |
| Center Intensity     | 150lx@20m                                                                                                               |                                                                                                                                                                                                             |
| Beam Angle           | 10°(standard), 30°, 45° (optional)                                                                                      |                                                                                                                                                                                                             |
| Day/night Switch     | Environmental brightness detection,                                                                                     | Support camera control                                                                                                                                                                                      |
|                      | switch on under low illumination                                                                                        |                                                                                                                                                                                                             |
| Strobe Interface     | Support video and strobe synchronization                                                                                |                                                                                                                                                                                                             |
| Strobe Mode          | Mode D: Compatible with Dahua's ITS<br>camera. Continuous strobe light under<br>100Hz frequency, duty cycle adjustable. | Mode H: Strobe frequency is in accordance<br>with doubling pulse of camera, duty cycle is<br>adjustable and continuous working (Duty cycle<br>of Hikvision camera should be <50%)<br>False pulse protection |
| Power Supply         | AC110V/AC165-265V                                                                                                       |                                                                                                                                                                                                             |
| Power Consumption    | Average≤35W, Peak:180W                                                                                                  |                                                                                                                                                                                                             |
| Best Distance        | 15-28m, width 5-10m                                                                                                     |                                                                                                                                                                                                             |
| Synchronization Port | 1 Strobe trigger input                                                                                                  |                                                                                                                                                                                                             |
| Trigger Method       | Low electrical level / switching value                                                                                  |                                                                                                                                                                                                             |
| Housing Material     | Aluminum+toughened glass                                                                                                |                                                                                                                                                                                                             |
| Cooling              | Heating dissipating housing                                                                                             |                                                                                                                                                                                                             |
| Lightning Protection | Common mode 4KV, Different mode 2KV                                                                                     |                                                                                                                                                                                                             |
| Protection Level     | IP67                                                                                                                    |                                                                                                                                                                                                             |
| Working Temperature  | -40~+60°C                                                                                                               |                                                                                                                                                                                                             |
| Storage Temperature  | -40∼+85°C                                                                                                               |                                                                                                                                                                                                             |
| N.W                  | 2.4kg                                                                                                                   |                                                                                                                                                                                                             |
| Size                 | 122*125*134mm                                                                                                           |                                                                                                                                                                                                             |