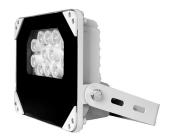

nology
- All illuminators has energy saving circuit with low electrical power consumption.
- Thinner and lighter design
- Our patent owned housing is designed for simple installation and easy operation to reduce construction difficulty.
- · Warranty period
- 3 year warranty

#### **Basic Function**

- •To improve performance of the weak light camera, thereby enhancing the picture effects at night.
- Conventional night monitoring
- •The function of video analysis at night
- •Reduce signal noise and other image distortion
- •Reduce the network bandwidth requirements
- Energy saving by power factor correction
- •Reduce the equipment cost
- Lower cost of installing and wiring
- •Indoor and outdoor use

#### Viewing picture at night





With white light

Without white light



## **Picture**



## **Product Certificate**







## **Technical Specification**

LED type: 12pieces high power white light LED

Luminous flux: 1440lm

Color temperature: 5500-6000K/3000-3500K

Beam angle: 15 to 120° Beam distance: 120 to 20m Bracket: wall mount bracket

Working voltage: 85-265V AC/12-24V DC/24V AC

Power consumption: 22W Day/night switch: automatic

Working temperatures: -30 to 50°C(-50 to 50°C with heater)

Protection level: IP66 Color: white/black

Panel: tempered glass panel

Housing: aluminum die-casting housing

N.W: 1.7KG G.W: 2KG

Dimension: 221\*172\*90mm

Packing dimension: 250\*200\*120mm

### **Model for Selection**

| Beam angle | Viewing distance                |
|------------|---------------------------------|
| 15°        | 120m                            |
| 30°