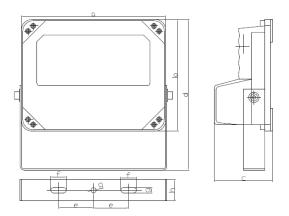

nsion: 221\*172\*90mm

Packing dimension: 250\*200\*120mm

### **Model for Selection**

| Beam angle | Viewing distance                |
|------------|---------------------------------|
| 15°        | 120m                            |
| 30°        | 100m                            |
| 45°        | 70m                             |
| 60°        | 50m                             |
| 90°        | 30m                             |
| 120°       | 20m                             |
|            | 15°<br>30°<br>45°<br>60°<br>90° |

\*Viewing distance is tested by Sony 1/3 CCD Camera with 0.01LUX.

To achieve the distance needed, please pay attention to your camera specification and lens before purchase. It is normal phenomenon that distance may vary due to different cameras and lens.

## Drawing



a: 221mm b: 172mm c: 90mm d: 232mm e: 54mm f: 24mm g: 8mm h: 33mm