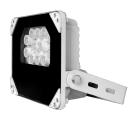

# S-SE12-W White Light Illuminator

Delivers high power white light for night time illumination, improves performance of night vision camera to get colorful pictures.

Innovating high-efficiency design ensures long life span and zero maintenance.

## **Technical Specification**

LED type: 12pieces high power white light LED

Luminous flux: 1440lm

Color temperature: 5500-6000K/3000-3500K

Beam angle: 15 to 120° Beam distance: 120 to 20m Bracket: wall mount bracket

Working voltage: 85-265V AC/12-24V DC/24V AC

Power consumption: 22W Day/night switch: automatic

Working temperatures: -30 to 50°C(-50 to 50°C with heater)

Protection level: IP66 Color: white/black

Panel: tempered glass panel

Housing: aluminum die-casting housing

N.W: 1.7KG G.W: 2KG

Dimension: 221\*172\*90mm

Packing dimension: 250\*200\*120mm