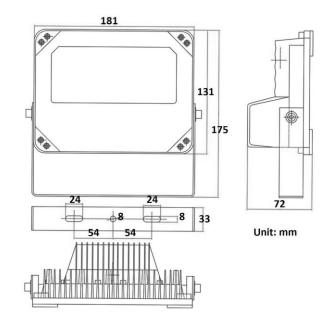

Housing: aluminum die-casting housing

N.W: 1.2KG G.W: 1.5KG

Dimension: 181\*131\*72mm

Packing dimension: 210\*180\*100mm

# **Drawing**