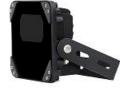

low electrical power consumption.

• Thinner and lighter design

Our patent owned housing is designed for simple installation and easy operation to reduce construction difficulty.

- · Warranty period
- 3 year warranty

### **Basic Function**

- •To improve performance of the weak light camera, thereby enhancing the picture effects at night.
- Conventional night monitoring
- •The function of video analysis at night
- •Reduce signal noise and other image distortion
- •Reduce the network bandwidth requirements
- •Energy saving by power factor correction
- •Reduce the equipment cost
- ·Lower cost of installing and wiring
- •Indoor and outdoor use

## Viewing picture at night





With IR light

Without IR light



### BRONZE SE SERIES POE IR ILLUMINATOR www.infrared-ir.com

#### **Picture**



**Black color** 

#### **Product Certificate**







### **Technical Specification**

LED type: 6 pieces high power IR LED Wavelength: 740nm/850nm/940nm

Beam angle: 15 to 120°

Beam distance: 80m to 12m(850nm)

Bracket: wall mount bracket Input: PoE IEEE 802.3af

Cable: IP66 RJ45 jack and Cat.5e 50cm

Power consumption: 11W(850nm)

Day/night switch: automatic

Working temperatures: -30 to 50°C

Protection level: IP66 Color: white/black

Panel: tempered glass panel+IR passing plastic

Housing: aluminum die-casting housing

N.W: 1.2KG G.W: 1.5KG

Dimension: 181\*131\*72mm

Packing dimension: 210\*180\*100mm

### Model for Selection

| Model         | Beam angle | IR distance (850nm) |
|---------------|------------|---------------------|
| S-SE6P-15-IR  | 15°        | 80m