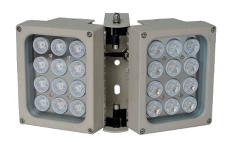

## SILVER SD SERIES IR ILLUMINATOR

#### S-S122D-IR

- Deliver high power infrared light for CCTV & IP camera at night time and improve performance of camera to get clear pictures.
- · 30,000 hours lifetime of LED.
- · 3 years warranty.

## SILVER SD SERIES IR ILLUMINATOR

Picture

Product certificate