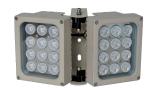

## SILVER SD SERIES IR ILLUMINATOR

#### S-S122D-IR

- Deliver high power infrared light for CCTV & IP camera at night time and improve performance of camera to get clear pictures.
- · 30,000 hours lifetime of LED.
- · 3 years warranty.

## Technical Specification

LED type 24pcs 2W dot-matrix IR LED

Wavelength 740nm/850nm/940nm

Voltage AC85-265V/DC12V/AC24V

Power consumption 56W(850nm)

Day and night switch Auto (build in photocell)

Cable length 1.3meter

Mounting Wall mounting "U" bracket

Temperature -40°C to 50°C

Grade of protection IP66
Color Beige

Housing Aluminium

Panel High light transmittance toughened glass

Net weight 2.8kg Gross weight 3.4kg

Dimension 229\*130\*85mm Packing dimension 400\*230\*180mm