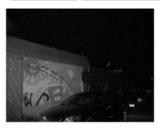

eves 90% of the luminous efficiency.
- · The housing adopts high thermal conductivity aluminum to enhance heat dispersion property.
- · Stainless steel bracket and screw ensure low maintenance.

#### Wide Range of Application

· Recommended for security at ports, railway systems, border, prisons, traffic LPR/ANPR, ITS as well as large public places surveillance.

#### Basic Function

- •To improve performance of the weak light camera, thereby enhancing the picture effects at night.
- Conventional night monitoring
- •The function of video analysis at night
- •Reduce signal noise and other image distortion
- •Reduce the network bandwidth requirements
- Energy saving by power factor correction
- •Reduce the equipment cost
- ·Lower cost of installing and wiring

#### Viewing picture at night





With IR

Without IR



## SILVER SD SERIES IR ILLUMINATOR

Picture

Product certificate









## Technical Specification

LED type 24pcs 2W dot-matrix IR LED

Wavelength 740nm/850nm/940nm

Voltage AC85-265V/DC12V/AC24V

Power consumption 56W(850nm)

Day and night switch Auto (build in photocell)

Cable length 1.3meter

Mounting Wall mounting "U" bracket

Temperature -40°C to 50°C

Grade of protection IP66
Color Beige

Housing Aluminium

Panel High light transmittance toughened glass

Net weight 2.8kg Gross weight 3.4kg

Dimension 229\*130\*85mm Packing dimension 400\*230\*180mm

# Model for selection

| Model          | Beam angle | IR distance(850nm) |
|----------------|------------|--------------------|
| S-S122D-15-IR  | 15°-30°    | 250m-165m          |
| S-S122D-30-IR  | 30°-60