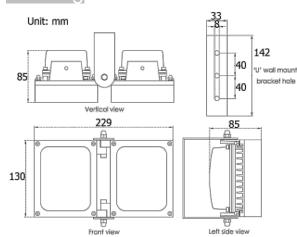

Mounting Wall mounting "U" bracket

Temperature -40°C to 50°C

Grade of protection IP66
Color Beige

Housing Aluminium

Panel High light transmittance toughened glass

Net weight 2.8kg Gross weight 3.4kg

Dimension 229\*130\*85mm Packing dimension 400\*230\*180mm