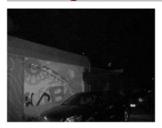

cessing achieves 90% of the luminous efficiency.
- The housing adopts high thermal conductivity aluminum to enhance heat dispersion property.
- Stainless steel bracket and screw ensure low maintenance.

#### Wide Range of Application

 Recommended for security at ports, railway systems, border, prisons, traffic LPR/ANPR, ITS as well as large public places surveillance.

### **Basic Function**

- •To improve performance of the weak light camera and enhancing the picture effects at night
- Conventional night monitoring
- •The function of video analysis at night
- Reduce signal noise and other image distortion
- Reduce the network bandwidth requirements
- •Energy saving by power factor correction
- •Reduce the equipment cost
- Lower cost of installing and wiring

## Viewing Picture at Night





With IR

Without IR



## **GOLDEN H SERIES IR ILLUMINATOR**

#### **Picture**

## **Product Certificate**







## **Technical Specification**

LED type 60pcs 2W dot-matrix IR LED

Wavelength 740nm/850nm/940nm

AC85-265V/DC12V/AC24V Voltage

Power consumption 74W(850nm)

Day and night switch Auto

Cable length 1.3meter

Mounting Wall mounting "U" bracket

-40°C to 50°C Temperature

Grade of protection **IP66** Color Black

Housing Aluminium

Panel High light transmittance toughened glass

Net weight 7.8kg Gross weight 8.5kg

409\*206\*117mm Dimension Packing dimension 520\*400\*220mm

# Drawing



Unit: mm





### Model for selection

| Model         | Beam angle  | IR distance(850nm) |
|---------------|-------------|--------------------|
| S-H302E-10-IR | 10° - 20°   | 400m-300m