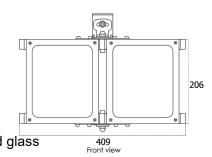

# Drawing

Unit: mm

-40°C to 50°C Temperature

Grade of protection **IP66** Color Black

Housing Aluminium

Panel High light transmittance toughened glass

Net weight 7.8kg Gross weight 8.5kg

409\*206\*117mm Dimension Packing dimension 520\*400\*220mm