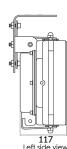

# Drawing

Unit: mm

-40°C to 50°C Temperature

Grade of protection **IP66** Color Black

Housing Aluminium

Panel High light transmittance toughened glass

Net weight 7.8kg Gross weight 8.5kg

409\*206\*117mm Dimension Packing dimension 520\*400\*220mm